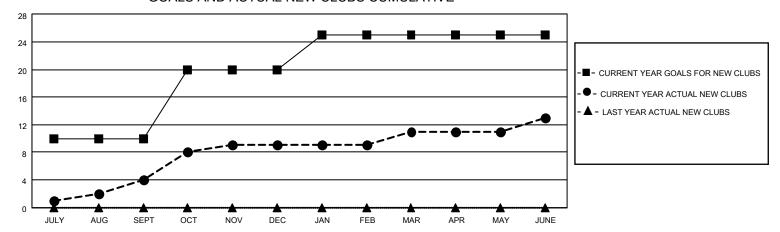

## GOALS AND ACTUAL NEW CLUBS CUMULATIVE

## MONTHLY MEMBERSHIP PROGRESS REPORT

LOCATION INDIA District 324 J Results as of: 6/30/2022

| Clubs RESULTS FOR 2021-2022 |    |   |    | Members RESULTS FOR 2021-2022 |     |     |       |
|-----------------------------|----|---|----|-------------------------------|-----|-----|-------|
|                             |    |   |    |                               |     |     |       |
| JULY/AUG/SEPT               | 10 | 4 | 7  | JULY/AUG/SEPT                 | 50  | 377 | 746   |
| OCT/NOV/DEC                 | 10 | 5 | 17 | OCT/NOV/DEC                   | 400 | 203 | 1,040 |
| JAN/FEB/MAR                 | 5  | 2 | 3  | JAN/FEB/MAR                   | 50  | 283 | 84    |
| APR/MAY/JUNE                | 0  | 2 | 4  | APR/MAY/JUNE                  | 0   | 322 | 457   |