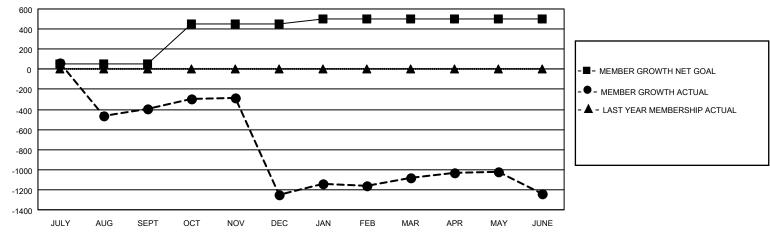

## GOALS AND ACTUAL MEMBERS CUMULATIVE

| DROPPED CLUBS: 31 |       | 110 CLUBS OF 169 ADDED 1 OR<br>MORE NEW MEMBERS | GENDER DISTRIBUTION                   |                |  |
|-------------------|-------|-------------------------------------------------|---------------------------------------|----------------|--|
|                   |       | WORL NEW WEINBERG                               | MALE                                  | 3,144 (67.93%) |  |
|                   |       |                                                 | FEMALE                                | 1,483 (32.04%) |  |
| DROPPED MEMBERS   |       |                                                 | NON BINARY                            | 0 (0.00%)      |  |
|                   |       |                                                 | PREFER NOT TO ANSWER 1 (0.02%)        |                |  |
| DECEASED          | 16    |                                                 |                                       |                |  |
| CLUB CANCELLED    | 1,616 | CLICK HERE FOR CUMULATIVE                       | TOTAL FAMILY UNIT MEMBERS 3,287       |                |  |
| OTHER             | 695   | MEMBERSHIP DATA                                 |                                       |                |  |
| TOTAL             | 2,327 |                                                 | FAMILY MEMBERS PAYING HALF DUES 2,007 |                |  |
|                   |       |                                                 |                                       |                |  |

## MONTHLY MEMBERSHIP PROGRESS REPORT

LOCATION INDIA District 324 J Results as of: 6/30/2022

| Clubs RESULTS FOR 2021-2022 |    |   |    | Members RESULTS FOR 2021-2022 |     |     |       |
|-----------------------------|----|---|----|-------------------------------|-----|-----|-------|
|                             |    |   |    |                               |     |     |       |
| JULY/AUG/SEPT               | 10 | 4 | 7  | JULY/AUG/SEPT                 | 50  | 377 | 746   |
| OCT/NOV/DEC                 | 10 | 5 | 17 | OCT/NOV/DEC                   | 400 | 203 | 1,040 |
| JAN/FEB/MAR                 | 5  | 2 | 3  | JAN/FEB/MAR                   | 50  | 283 | 84    |
| APR/MAY/JUNE                | 0  | 2 | 4  | APR/MAY/JUNE                  | 0   | 322 | 457   |